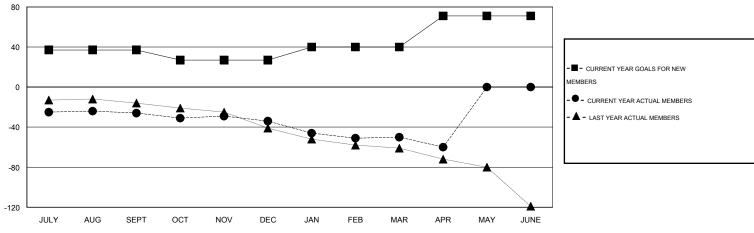

## MONTHLY MEMBERSHIP PROGRESS REPORT

District 25 E

Results as of: 4/30/2016

## LOCATION INDIANA

 $\mathsf{GMT}\;\mathsf{CA}\;1$ 

|                                        |                  | Clubs             |                  |                  | Members                                |                    |                                     |                    |                  |  |
|----------------------------------------|------------------|-------------------|------------------|------------------|----------------------------------------|--------------------|-------------------------------------|--------------------|------------------|--|
|                                        | RESU             | LTS FOR 2015-2016 |                  |                  | RESULTS FOR 2015-2016                  |                    |                                     |                    |                  |  |
| QUARTER                                | NEW CLUB<br>GOAL | NEW CLUBS         | DROPPED<br>CLUBS | NET<br>GAIN/LOSS | QUARTER                                | NEW MEMBER<br>GOAL | CHARTER AND<br>NEW MEMBERS<br>ADDED | DROPPED<br>MEMBERS | NET<br>GAIN/LOSS |  |
| JULY/AUG/SEPT                          | 1                | 0                 | 0                | 0                | JULY/AUG/SEPT                          | 37<br>-10          | 19<br>34                            | 45<br>42           | -26<br>-8        |  |
| OCT/NOV/DEC  JAN/FEB/MAR  APR/MAY/JUNE | 0                | 0                 | 0                | 0<br>-1          | OCT/NOV/DEC  JAN/FEB/MAR  APR/MAY/JUNE | -10<br>13<br>31    | 34<br>34<br>3                       | 50<br>13           | -6<br>-16<br>-10 |  |

## GOALS AND ACTUAL NEW CLUBS CUMULATIVE

| DROPPED CLUBS: 1  DROPPED MEMBERS   |                       | 38 CLUBS OF 66 ADDED 1 OR MORE<br>NEW MEMBERS | GENDER DISTRIBU<br>MALE<br>FEMALE                          | 1,009 (64.76%)<br>549 (35.24%) |                   |
|-------------------------------------|-----------------------|-----------------------------------------------|------------------------------------------------------------|--------------------------------|-------------------|
| DECEASED CLUB CANCELLED OTHER TOTAL | 23<br>0<br>126<br>149 | CLICK HERE FOR HEALTH ASSESSMENT DATA         | FAMILY UNIT MEMBERS HEAD OF HOUSEHOLD NON-HEAD OF HOUSEHOL | .D                             | 549<br>266<br>283 |